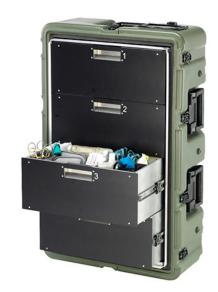

The 4 Drawer Medical Case is designed to provide maximum protection in any situation. Impervious to weather, temperature and impact - the rotationally molded shell keeps all your supplies dry, dust free, and secure. With four large drawers providing ample storage for all your bulk items such as gauze, solvents, large prescription bottles and IV fluids. Equipped with a customizable divider system and wheels.

Keep your medical supplies secure, organized and at arms reach with the Pelican-Hardigg<sup>™</sup> four drawer medical chest. Made in the USA.