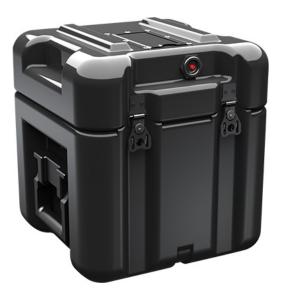

Trusted for over 40 years by the US Military, Single Lid Cases offer 20% more protective material in the edges and corners, where it is needed most, ensuring that valuable equipment is kept safe from any unforeseen elements. Available in several sizes, these cases are completely customizable with a wide range of bolt-on options like document holders, casters, humidity indicators and much more.

- Reinforced corners and edges for additional impact protection
- Recessed hardware for extra protection
- Positive anti-shear locks, which prevent lid separation after impact, and reduce stress on hardware
- Molded-in ribs and corrugations for secure, non-slip stacking, columnar strength, and added protection
- Molded-in, tongue-in-groove gasketed parting lines for splash resistance and tight seals, even after impact
- Patented molded-in metal inserts for catch and hinge attachment points, which provide strength and spread loads to the container
- One-piece construction, molded from lightweight, high-impact polyethylene

## DIMENSIONS

Exterior (L×W×D): 12.93 x 13.00 x 14.39"