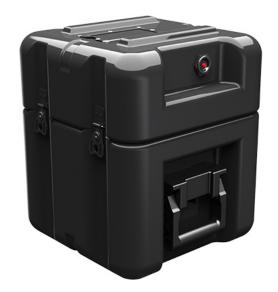

Trusted for over 40 years by the US Military, Single Lid Cases offer 20% more protective material in the edges and corners, where it is needed most, ensuring that valuable equipment is kept safe from any unforeseen elements. Available in several sizes, these cases are completely customizable with a wide range of bolt-on options like document holders, casters, humidity indicators and much more.

- Reinforced corners and edges for additional impact protection
- Recessed hardware for extra protection
- Positive anti-shear locks, which prevent lid separation after impact, and reduce stress on hardware
- Molded-in ribs and corrugations for secure, non-slip stacking, columnar strength, and added protection
- Molded-in, tongue-in-groove gasketed parting lines for splash resistance and tight seals, even after impact
- Patented molded-in metal inserts for catch and hinge attachment points, which provide strength and spread loads to the container
- One-piece construction, molded from lightweight, high-impact polyethylene

## **DIMENSIONS**

Exterior (L×W×D): 12.93 x 13.00 x 15.64"

## **MATERIALS**

Body Material: RotoMolded Polyethylene Latch Material: Steel (Nickel-black Plated)

## **WEIGHT**

Weight: 10.00 lbs ( kg)