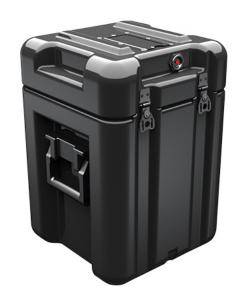

Trusted for over 40 years by the US Military, Single Lid Cases offer 20% more protective material in the edges and corners, where it is needed most, ensuring that valuable equipment is kept safe from any unforeseen elements. Available in several sizes, these cases are completely customizable with a wide range of bolt-on options like document holders, casters, humidity indicators and much more.

- Reinforced corners and edges for additional impact protection
- Recessed hardware for extra protection
- Positive anti-shear locks, which prevent lid separation after impact, and reduce stress on hardware
- Molded-in ribs and corrugations for secure, non-slip stacking, columnar strength, and added protection
- Molded-in, tongue-in-groove gasketed parting lines for splash resistance and tight seals, even after impact
- Patented molded-in metal inserts for catch and hinge attachment points, which provide strength and spread loads to the container
- One-piece construction, molded from lightweight, high-impact polyethylene

## **DIMENSIONS**

Exterior (L×W×D): 13.00 x 13.00 x 19.44"

## **MATERIALS**

Body Material: RotoMolded Polyethylene
Latch Material: Steel (Nickel-black Plated)

## **WEIGHT**

Weight: 11.50 lbs ( kg)