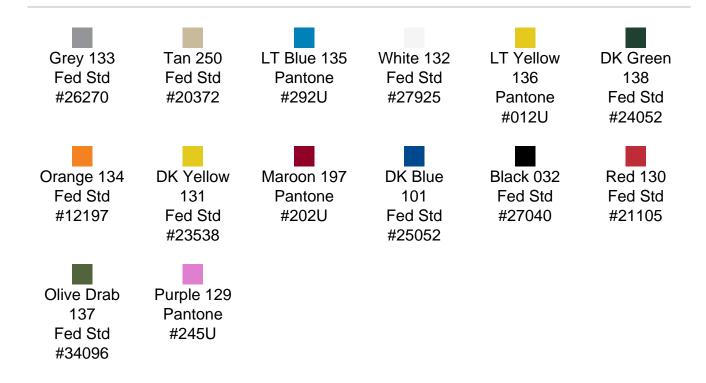

al impact protection
- Recessed hardware for extra protection
- Positive anti-shear locks, which prevent lid separation after impact, and reduce stress on hardware
- Molded-in ribs and corrugations for secure, non-slip stacking, columnar strength, and added protection
- Molded-in, tongue-in-groove gasketed parting lines for splash resistance and tight seals, even after impact
- Patented molded-in metal inserts for catch and hinge attachment points, which provide strength and spread loads to the container
- One-piece construction, molded from lightweight, high-impact polyethylene



## **DIMENSIONS**

Exterior (L×W×D): 13.00 x 13.00 x 19.44"

## **MATERIALS**

Body Material: RotoMolded Polyethylene
Latch Material: Steel (Nickel-black Plated)

## PELICAN HARDIGG/ SINGLE-LID STANDARD COLORS



## **WEIGHT**

Weight: 11.50 lbs ( kg)