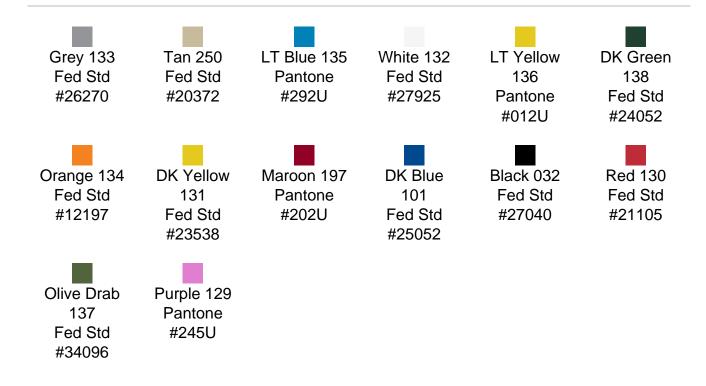

al impact protection
- Recessed hardware for extra protection
- Positive anti-shear locks, which prevent lid separation after impact, and reduce stress on hardware
- Molded-in ribs and corrugations for secure, non-slip stacking, columnar strength, and added protection
- Molded-in, tongue-in-groove gasketed parting lines for splash resistance and tight seals, even after impact
- Patented molded-in metal inserts for catch and hinge attachment points, which provide strength and spread loads to the container
- One-piece construction, molded from lightweight, high-impact polyethylene



## **DIMENSIONS**

Exterior (L×W×D): 12.93 x 13.00 x 20.69"

## **MATERIALS**

Body Material: RotoMolded Polyethylene
Latch Material: Steel (Nickel-black Plated)

## PELICAN HARDIGG/ SINGLE-LID STANDARD COLORS



## **WEIGHT**

Weight: 12.40 lbs ( kg)