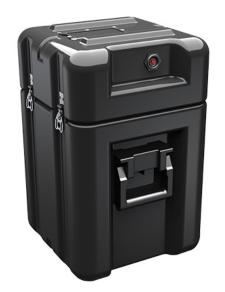

Trusted for over 40 years by the US Military, Single Lid Cases offer 20% more protective material in the edges and corners, where it is needed most, ensuring that valuable equipment is kept safe from any unforeseen elements. Available in several sizes, these cases are completely customizable with a wide range of bolt-on options like document holders, casters, humidity indicators and much more.

- Reinforced corners and edges for additional impact protection
- Recessed hardware for extra protection
- Positive anti-shear locks, which prevent lid separation after impact, and reduce stress on hardware
- Molded-in ribs and corrugations for secure, non-slip stacking, columnar strength, and added protection
- Molded-in, tongue-in-groove gasketed parting lines for splash resistance and tight seals, even after impact
- Patented molded-in metal inserts for catch and hinge attachment points, which provide strength and spread loads to the container
- One-piece construction, molded from lightweight, high-impact polyethylene

## **DIMENSIONS**

Exterior (L×W×D): 12.93 x 13.00 x 20.69"

## **MATERIALS**

Body Material: RotoMolded Polyethylene
Latch Material: Steel (Nickel-black Plated)

## **WEIGHT**

Weight: 12.40 lbs ( kg)