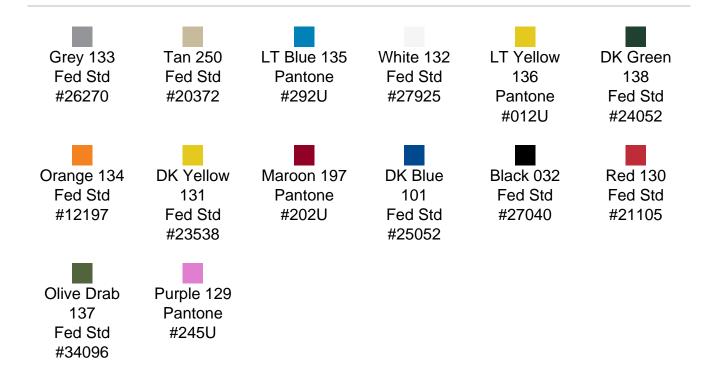

ional impact protection
- Recessed hardware for extra protection
- Positive anti-shear locks, which prevent lid separation after impact, and reduce stress on hardware
- Molded-in ribs and corrugations for secure, non-slip stacking, columnar strength, and added protection
- Molded-in, tongue-in-groove gasketed parting lines for splash resistance and tight seals, even after impact
- Patented molded-in metal inserts for catch and hinge attachment points, which provide strength and spread loads to the container
- One-piece construction, molded from lightweight, high-impact polyethylene

## **DIMENSIONS**

Exterior (L×W×D): 15.00 x 15.00 x 9.90"

## **MATERIALS**

Body Material: RotoMolded Polyethylene
Latch Material: Steel (Nickel-black Plated)

## PELICAN HARDIGG/ SINGLE-LID STANDARD COLORS



## **WEIGHT**

Weight: 9.50 lbs ( kg)