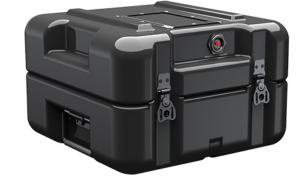

Trusted for over 40 years by the US Military, Single Lid Cases offer 20% more protective material in the edges and corners, where it is needed most, ensuring that valuable equipment is kept safe from any unforeseen elements. Available in several sizes, these cases are completely customizable with a wide range of bolt-on options like document holders, casters, humidity indicators and much more.

- Reinforced corners and edges for additional impact protection
- Recessed hardware for extra protection
- Positive anti-shear locks, which prevent lid separation after impact, and reduce stress on hardware
- Molded-in ribs and corrugations for secure, non-slip stacking, columnar strength, and added protection
- Molded-in, tongue-in-groove gasketed parting lines for splash resistance and tight seals, even after impact
- Patented molded-in metal inserts for catch and hinge attachment points, which provide strength and spread loads to the container
- One-piece construction, molded from lightweight, high-impact polyethylene

## **DIMENSIONS**

Exterior (L×W×D): 15.00 x 15.00 x 9.90"

## **MATERIALS**

Body Material: RotoMolded Polyethylene
Latch Material: Steel (Nickel-black Plated)