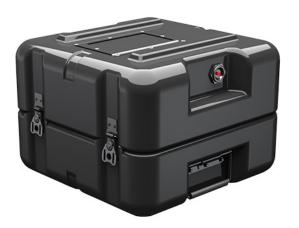

Trusted for over 40 years by the US Military, Single Lid Cases offer 20% more protective material in the edges and corners, where it is needed most, ensuring that valuable equipment is kept safe from any unforeseen elements. Available in several sizes, these cases are completely customizable with a wide range of bolt-on options like document holders, casters, humidity indicators and much more.

- Reinforced corners and edges for additional impact protection
- Recessed hardware for extra protection
- Positive anti-shear locks, which prevent lid separation after impact, and reduce stress on hardware
- Molded-in ribs and corrugations for secure, non-slip stacking, columnar strength, and added protection
- Molded-in, tongue-in-groove gasketed parting lines for splash resistance and tight seals, even after impact
- Patented molded-in metal inserts for catch and hinge attachment points, which provide strength and spread loads to the container
- One-piece construction, molded from lightweight, high-impact polyethylene

## **DIMENSIONS**

Exterior (L×W×D): 15.00 x 15.00 x 11.02"

## **MATERIALS**

Body Material: RotoMolded Polyethylene
Latch Material: Steel (Nickel-black Plated)