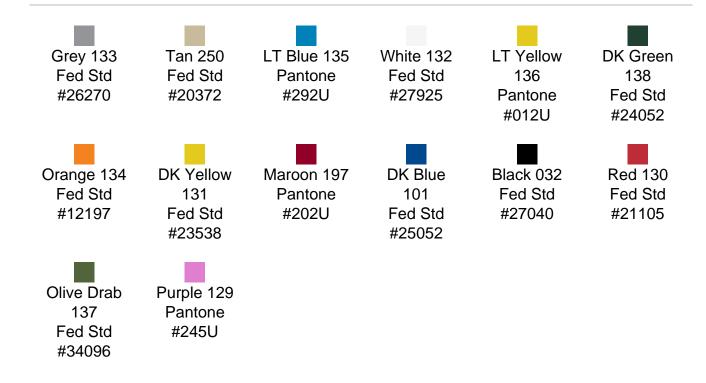

al impact protection
- Recessed hardware for extra protection
- Positive anti-shear locks, which prevent lid separation after impact, and reduce stress on hardware
- Molded-in ribs and corrugations for secure, non-slip stacking, columnar strength, and added protection
- Molded-in, tongue-in-groove gasketed parting lines for splash resistance and tight seals, even after impact
- Patented molded-in metal inserts for catch and hinge attachment points, which provide strength and spread loads to the container
- One-piece construction, molded from lightweight, high-impact polyethylene



## **DIMENSIONS**

Exterior (L×W×D): 15.00 x 15.00 x 11.02"

## **MATERIALS**

Body Material: RotoMolded Polyethylene
Latch Material: Steel (Nickel-black Plated)

## PELICAN HARDIGG/ SINGLE-LID STANDARD COLORS



## **WEIGHT**

Weight: 9.70 lbs ( kg)