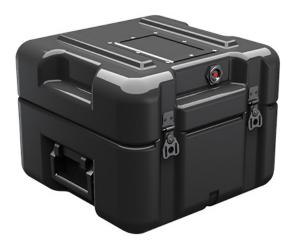

Trusted for over 40 years by the US Military, Single Lid Cases offer 20% more protective material in the edges and corners, where it is needed most, ensuring that valuable equipment is kept safe from any unforeseen elements. Available in several sizes, these cases are completely customizable with a wide range of bolt-on options like document holders, casters, humidity indicators and much more.

- Reinforced corners and edges for additional impact protection
- Recessed hardware for extra protection
- Positive anti-shear locks, which prevent lid separation after impact, and reduce stress on hardware
- Molded-in ribs and corrugations for secure, non-slip stacking, columnar strength, and added protection
- Molded-in, tongue-in-groove gasketed parting lines for splash resistance and tight seals, even after impact
- Patented molded-in metal inserts for catch and hinge attachment points, which provide strength and spread loads to the container
- One-piece construction, molded from lightweight, high-impact polyethylene