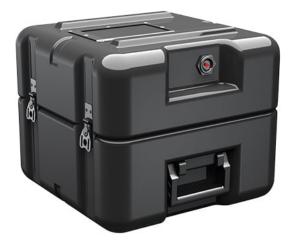

Trusted for over 40 years by the US Military, Single Lid Cases offer 20% more protective material in the edges and corners, where it is needed most, ensuring that valuable equipment is kept safe from any unforeseen elements. Available in several sizes, these cases are completely customizable with a wide range of bolt-on options like document holders, casters, humidity indicators and much more.

- Reinforced corners and edges for additional impact protection
- Recessed hardware for extra protection
- Positive anti-shear locks, which prevent lid separation after impact, and reduce stress on hardware
- Molded-in ribs and corrugations for secure, non-slip stacking, columnar strength, and added protection
- Molded-in, tongue-in-groove gasketed parting lines for splash resistance and tight seals, even after impact
- Patented molded-in metal inserts for catch and hinge attachment points, which provide strength and spread loads to the container
- One-piece construction, molded from lightweight, high-impact polyethylene