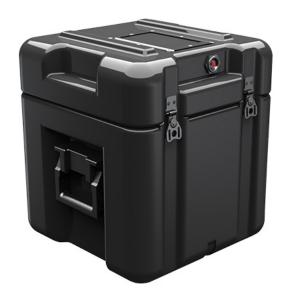

Trusted for over 40 years by the US Military, Single Lid Cases offer 20% more protective material in the edges and corners, where it is needed most, ensuring that valuable equipment is kept safe from any unforeseen elements. Available in several sizes, these cases are completely customizable with a wide range of bolt-on options like document holders, casters, humidity indicators and much more.

- Reinforced corners and edges for additional impact protection
- Recessed hardware for extra protection
- Positive anti-shear locks, which prevent lid separation after impact, and reduce stress on hardware
- Molded-in ribs and corrugations for secure, non-slip stacking, columnar strength, and added protection
- Molded-in, tongue-in-groove gasketed parting lines for splash resistance and tight seals, even after impact
- Patented molded-in metal inserts for catch and hinge attachment points, which provide strength and spread loads to the container
- One-piece construction, molded from lightweight, high-impact polyethylene

## **DIMENSIONS**

Exterior (L×W×D): 15.00 x 15.00 x 16.96"

## **MATERIALS**

Body Material: RotoMolded Polyethylene Latch Material: Steel (Nickel-black Plated)

## **WEIGHT**

Weight: 12.80 lbs ( kg)