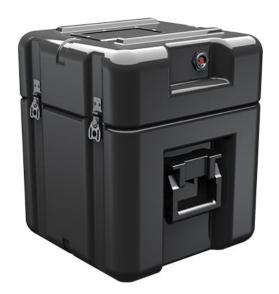

Trusted for over 40 years by the US Military, Single Lid Cases offer 20% more protective material in the edges and corners, where it is needed most, ensuring that valuable equipment is kept safe from any unforeseen elements. Available in several sizes, these cases are completely customizable with a wide range of bolt-on options like document holders, casters, humidity indicators and much more.

- Reinforced corners and edges for additional impact protection
- Recessed hardware for extra protection
- Positive anti-shear locks, which prevent lid separation after impact, and reduce stress on hardware
- Molded-in ribs and corrugations for secure, non-slip stacking, columnar strength, and added protection
- Molded-in, tongue-in-groove gasketed parting lines for splash resistance and tight seals, even after impact
- Patented molded-in metal inserts for catch and hinge attachment points, which provide strength and spread loads to the container
- One-piece construction, molded from lightweight, high-impact polyethylene

## **DIMENSIONS**

Exterior (L×W×D): 15.00 x 15.00 x 18.08"

## **MATERIALS**

Body Material: RotoMolded Polyethylene Latch Material: Steel (Nickel-black Plated)

## **WEIGHT**

Weight: 13.10 lbs ( kg)