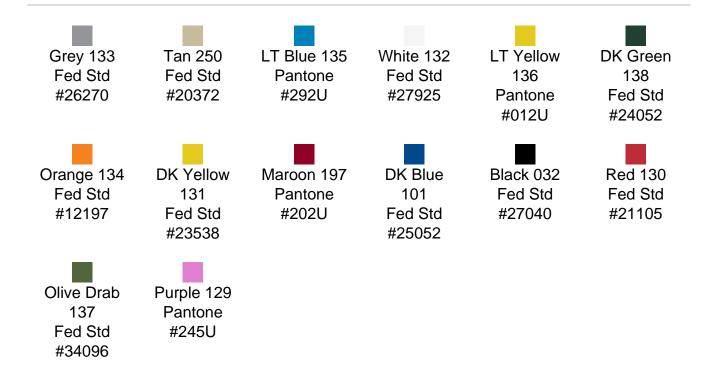

al impact protection
- Recessed hardware for extra protection
- Positive anti-shear locks, which prevent lid separation after impact, and reduce stress on hardware
- Molded-in ribs and corrugations for secure, non-slip stacking, columnar strength, and added protection
- Molded-in, tongue-in-groove gasketed parting lines for splash resistance and tight seals, even after impact
- Patented molded-in metal inserts for catch and hinge attachment points, which provide strength and spread loads to the container
- One-piece construction, molded from lightweight, high-impact polyethylene



## **DIMENSIONS**

Exterior (L×W×D): 15.00 x 15.00 x 18.08"

## **MATERIALS**

Body Material: RotoMolded Polyethylene Latch Material: Steel (Nickel-black Plated)

## PELICAN HARDIGG/ SINGLE-LID STANDARD COLORS



## **WEIGHT**

Weight: 13.10 lbs ( kg)