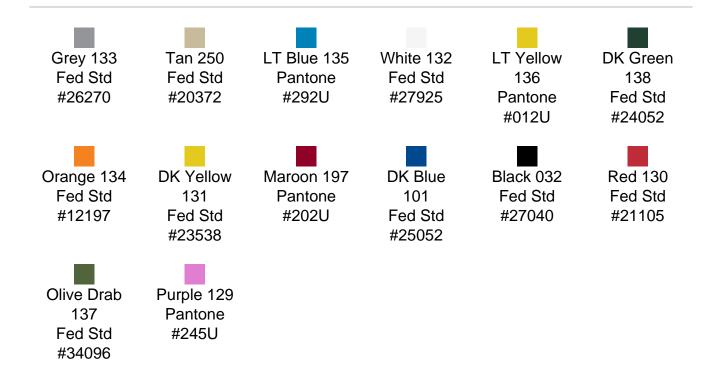

al impact protection
- Recessed hardware for extra protection
- Positive anti-shear locks, which prevent lid separation after impact, and reduce stress on hardware
- Molded-in ribs and corrugations for secure, non-slip stacking, columnar strength, and added protection
- Molded-in, tongue-in-groove gasketed parting lines for splash resistance and tight seals, even after impact
- Patented molded-in metal inserts for catch and hinge attachment points, which provide strength and spread loads to the container
- One-piece construction, molded from lightweight, high-impact polyethylene



## **DIMENSIONS**

Exterior (L×W×D): 15.00 x 15.00 x 20.87"

## **MATERIALS**

Body Material: RotoMolded Polyethylene Latch Material: Steel (Nickel-black Plated)

## PELICAN HARDIGG/ SINGLE-LID STANDARD COLORS



## **WEIGHT**

Weight: 14.70 lbs (kg)