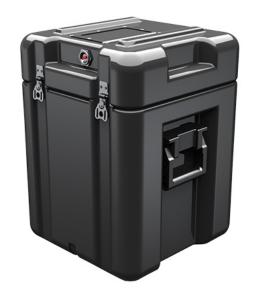

Trusted for over 40 years by the US Military, Single Lid Cases offer 20% more protective material in the edges and corners, where it is needed most, ensuring that valuable equipment is kept safe from any unforeseen elements. Available in several sizes, these cases are completely customizable with a wide range of bolt-on options like document holders, casters, humidity indicators and much more.

- Reinforced corners and edges for additional impact protection
- Recessed hardware for extra protection
- Positive anti-shear locks, which prevent lid separation after impact, and reduce stress on hardware
- Molded-in ribs and corrugations for secure, non-slip stacking, columnar strength, and added protection
- Molded-in, tongue-in-groove gasketed parting lines for splash resistance and tight seals, even after impact
- Patented molded-in metal inserts for catch and hinge attachment points, which provide strength and spread loads to the container
- One-piece construction, molded from lightweight, high-impact polyethylene

## **DIMENSIONS**

Exterior (L×W×D): 15.00 x 15.00 x 20.87"

## **MATERIALS**

Body Material: RotoMolded Polyethylene Latch Material: Steel (Nickel-black Plated)

## **WEIGHT**

Weight: 14.70 lbs (kg)