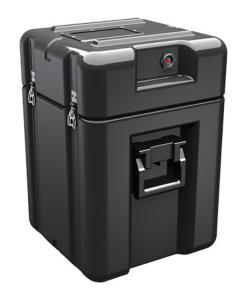

Trusted for over 40 years by the US Military, Single Lid Cases offer 20% more protective material in the edges and corners, where it is needed most, ensuring that valuable equipment is kept safe from any unforeseen elements. Available in several sizes, these cases are completely customizable with a wide range of bolt-on options like document holders, casters, humidity indicators and much more.

- Reinforced corners and edges for additional impact protection
- Recessed hardware for extra protection
- Positive anti-shear locks, which prevent lid separation after impact, and reduce stress on hardware
- Molded-in ribs and corrugations for secure, non-slip stacking, columnar strength, and added protection
- Molded-in, tongue-in-groove gasketed parting lines for splash resistance and tight seals, even after impact
- Patented molded-in metal inserts for catch and hinge attachment points, which provide strength and spread loads to the container
- One-piece construction, molded from lightweight, high-impact polyethylene

## **DIMENSIONS**

Exterior (L×W×D): 15.00 x 15.00 x 21.99"

## **MATERIALS**

Body Material: RotoMolded Polyethylene
Latch Material: Steel (Nickel-black Plated)

## **WEIGHT**

Weight: 14.90 lbs ( kg)