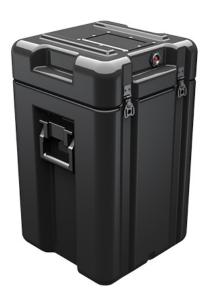

Trusted for over 40 years by the US Military, Single Lid Cases offer 20% more protective material in the edges and corners, where it is needed most, ensuring that valuable equipment is kept safe from any unforeseen elements. Available in several sizes, these cases are completely customizable with a wide range of bolt-on options like document holders, casters, humidity indicators and much more.

- Reinforced corners and edges for additional impact protection
- Recessed hardware for extra protection
- Positive anti-shear locks, which prevent lid separation after impact, and reduce stress on hardware
- Molded-in ribs and corrugations for secure, non-slip stacking, columnar strength, and added protection
- Molded-in, tongue-in-groove gasketed parting lines for splash resistance and tight seals, even after impact
- Patented molded-in metal inserts for catch and hinge attachment points, which provide strength and spread loads to the container
- One-piece construction, molded from lightweight, high-impact polyethylene

## DIMENSIONS

Exterior (L×W×D): 15.00 x 15.00 x 24.39"