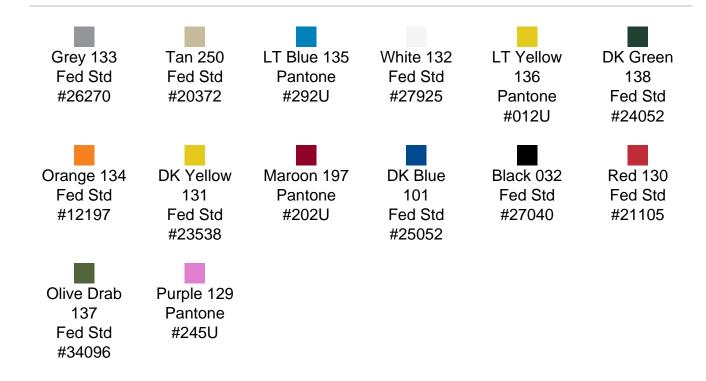

al impact protection
- Recessed hardware for extra protection
- Positive anti-shear locks, which prevent lid separation after impact, and reduce stress on hardware
- Molded-in ribs and corrugations for secure, non-slip stacking, columnar strength, and added protection
- Molded-in, tongue-in-groove gasketed parting lines for splash resistance and tight seals, even after impact
- Patented molded-in metal inserts for catch and hinge attachment points, which provide strength and spread loads to the container
- One-piece construction, molded from lightweight, high-impact polyethylene



## **DIMENSIONS**

Exterior (L×W×D): 15.00 x 15.00 x 25.51"

## **MATERIALS**

Body Material: RotoMolded Polyethylene
Latch Material: Steel (Nickel-black Plated)

## PELICAN HARDIGG/ SINGLE-LID STANDARD COLORS



## **WEIGHT**

Weight: 17.00 lbs ( kg)