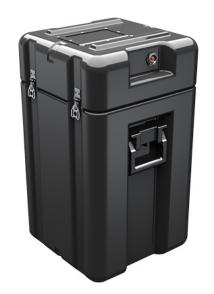

Trusted for over 40 years by the US Military, Single Lid Cases offer 20% more protective material in the edges and corners, where it is needed most, ensuring that valuable equipment is kept safe from any unforeseen elements. Available in several sizes, these cases are completely customizable with a wide range of bolt-on options like document holders, casters, humidity indicators and much more.

- Reinforced corners and edges for additional impact protection
- Recessed hardware for extra protection
- Positive anti-shear locks, which prevent lid separation after impact, and reduce stress on hardware
- Molded-in ribs and corrugations for secure, non-slip stacking, columnar strength, and added protection
- Molded-in, tongue-in-groove gasketed parting lines for splash resistance and tight seals, even after impact
- Patented molded-in metal inserts for catch and hinge attachment points, which provide strength and spread loads to the container
- One-piece construction, molded from lightweight, high-impact polyethylene

## **DIMENSIONS**

Exterior (L×W×D): 15.00 x 15.00 x 25.51"