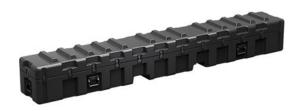

Trusted for over 40 years by the US Military, Single Lid Cases offer 20% more protective material in the edges and corners, where it is needed most, ensuring that valuable equipment is kept safe from any unforeseen elements. Available in several sizes, these cases are completely customizable with a wide range of bolt-on options like document holders, casters, humidity indicators and much more.

- Reinforced corners and edges for additional impact protection
- Recessed hardware for extra protection
- Positive anti-shear locks, which prevent lid separation after impact, and reduce stress on hardware
- Molded-in ribs and corrugations for secure, non-slip stacking, columnar strength, and added protection
- Molded-in, tongue-in-groove gasketed parting lines for splash resistance and tight seals, even after impact
- Patented molded-in metal inserts for catch and hinge attachment points, which provide strength and spread loads to the container
- One-piece construction, molded from lightweight, high-impact polyethylene

## DIMENSIONS

Exterior (L×W×D): 134.00 x 18.00 x 17.97"