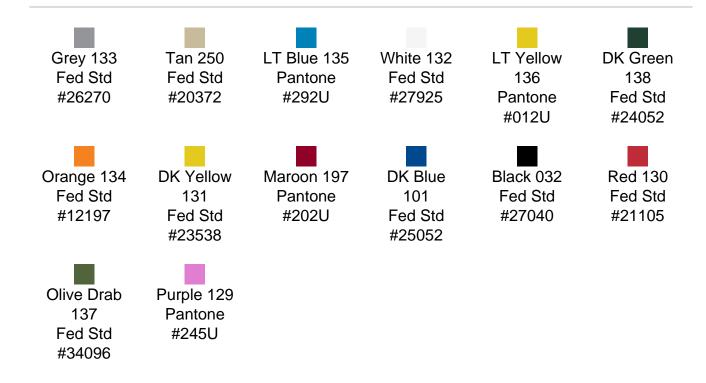

al impact protection
- Recessed hardware for extra protection
- Positive anti-shear locks, which prevent lid separation after impact, and reduce stress on hardware
- Molded-in ribs and corrugations for secure, non-slip stacking, columnar strength, and added protection
- Molded-in, tongue-in-groove gasketed parting lines for splash resistance and tight seals, even after impact
- Patented molded-in metal inserts for catch and hinge attachment points, which provide strength and spread loads to the container
- One-piece construction, molded from lightweight, high-impact polyethylene



## **DIMENSIONS**

Exterior (L×W×D): 17.50 x 16.12 x 11.99"

## **MATERIALS**

Body Material: RotoMolded Polyethylene Latch Material: Steel (Nickel-black Plated)

## PELICAN HARDIGG/ SINGLE-LID STANDARD COLORS



## **WEIGHT**

Weight: 13.50 lbs ( kg)