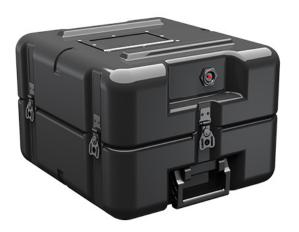

Trusted for over 40 years by the US Military, Single Lid Cases offer 20% more protective material in the edges and corners, where it is needed most, ensuring that valuable equipment is kept safe from any unforeseen elements. Available in several sizes, these cases are completely customizable with a wide range of bolt-on options like document holders, casters, humidity indicators and much more.

- Reinforced corners and edges for additional impact protection
- Recessed hardware for extra protection
- Positive anti-shear locks, which prevent lid separation after impact, and reduce stress on hardware
- Molded-in ribs and corrugations for secure, non-slip stacking, columnar strength, and added protection
- Molded-in, tongue-in-groove gasketed parting lines for splash resistance and tight seals, even after impact
- Patented molded-in metal inserts for catch and hinge attachment points, which provide strength and spread loads to the container
- One-piece construction, molded from lightweight, high-impact polyethylene

## **DIMENSIONS**

Exterior (L×W×D): 17.50 x 16.12 x 11.99"

## **MATERIALS**

Body Material: RotoMolded Polyethylene Latch Material: Steel (Nickel-black Plated)

## **WEIGHT**

Weight: 13.50 lbs ( kg)