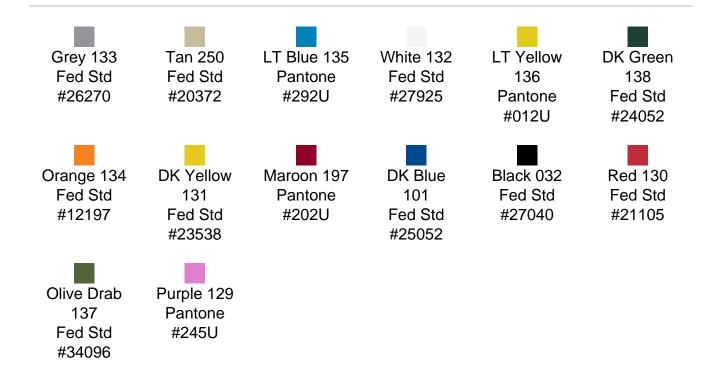

al impact protection
- Recessed hardware for extra protection
- Positive anti-shear locks, which prevent lid separation after impact, and reduce stress on hardware
- Molded-in ribs and corrugations for secure, non-slip stacking, columnar strength, and added protection
- Molded-in, tongue-in-groove gasketed parting lines for splash resistance and tight seals, even after impact
- Patented molded-in metal inserts for catch and hinge attachment points, which provide strength and spread loads to the container
- One-piece construction, molded from lightweight, high-impact polyethylene



## **DIMENSIONS**

Exterior (L×W×D): 17.50 x 16.12 x 17.11"

## **MATERIALS**

Body Material: RotoMolded Polyethylene
Latch Material: Steel (Nickel-black Plated)

## PELICAN HARDIGG/ SINGLE-LID STANDARD COLORS



## **WEIGHT**

Weight: 16.50 lbs ( kg)