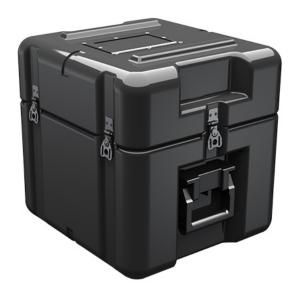

Trusted for over 40 years by the US Military, Single Lid Cases offer 20% more protective material in the edges and corners, where it is needed most, ensuring that valuable equipment is kept safe from any unforeseen elements. Available in several sizes, these cases are completely customizable with a wide range of bolt-on options like document holders, casters, humidity indicators and much more.

- Reinforced corners and edges for additional impact protection
- Recessed hardware for extra protection
- Positive anti-shear locks, which prevent lid separation after impact, and reduce stress on hardware
- Molded-in ribs and corrugations for secure, non-slip stacking, columnar strength, and added protection
- Molded-in, tongue-in-groove gasketed parting lines for splash resistance and tight seals, even after impact
- Patented molded-in metal inserts for catch and hinge attachment points, which provide strength and spread loads to the container
- One-piece construction, molded from lightweight, high-impact polyethylene

## **DIMENSIONS**

Exterior (L×W×D): 17.50 x 16.12 x 17.11"

## **MATERIALS**

Body Material: RotoMolded Polyethylene
Latch Material: Steel (Nickel-black Plated)

## **WEIGHT**

Weight: 16.50 lbs ( kg)