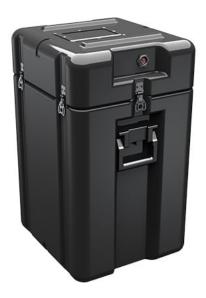

Trusted for over 40 years by the US Military, Single Lid Cases offer 20% more protective material in the edges and corners, where it is needed most, ensuring that valuable equipment is kept safe from any unforeseen elements. Available in several sizes, these cases are completely customizable with a wide range of bolt-on options like document holders, casters, humidity indicators and much more.

- Reinforced corners and edges for additional impact protection
- Recessed hardware for extra protection
- Positive anti-shear locks, which prevent lid separation after impact, and reduce stress on hardware
- Molded-in ribs and corrugations for secure, non-slip stacking, columnar strength, and added protection
- Molded-in, tongue-in-groove gasketed parting lines for splash resistance and tight seals, even after impact
- Patented molded-in metal inserts for catch and hinge attachment points, which provide strength and spread loads to the container
- One-piece construction, molded from lightweight, high-impact polyethylene