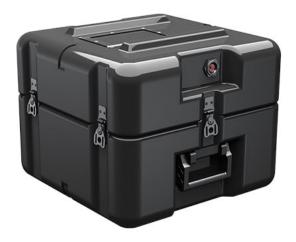

Trusted for over 40 years by the US Military, Single Lid Cases offer 20% more protective material in the edges and corners, where it is needed most, ensuring that valuable equipment is kept safe from any unforeseen elements. Available in several sizes, these cases are completely customizable with a wide range of bolt-on options like document holders, casters, humidity indicators and much more.

- Reinforced corners and edges for additional impact protection
- Recessed hardware for extra protection
- Positive anti-shear locks, which prevent lid separation after impact, and reduce stress on hardware
- Molded-in ribs and corrugations for secure, non-slip stacking, columnar strength, and added protection
- Molded-in, tongue-in-groove gasketed parting lines for splash resistance and tight seals, even after impact
- Patented molded-in metal inserts for catch and hinge attachment points, which provide strength and spread loads to the container
- One-piece construction, molded from lightweight, high-impact polyethylene

## DIMENSIONS

Exterior (L×W×D): 17.00 x 17.12 x 13.61"

## MATERIALS

Body Material: RotoMolded Polyethylene Latch Material: Steel (Nickel-black Plated)

Weight: 14.50 lbs ( kg)