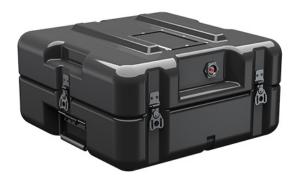

Trusted for over 40 years by the US Military, Single Lid Cases offer 20% more protective material in the edges and corners, where it is needed most, ensuring that valuable equipment is kept safe from any unforeseen elements. Available in several sizes, these cases are completely customizable with a wide range of bolt-on options like document holders, casters, humidity indicators and much more.

- Reinforced corners and edges for additional impact protection
- Recessed hardware for extra protection
- Positive anti-shear locks, which prevent lid separation after impact, and reduce stress on hardware
- Molded-in ribs and corrugations for secure, non-slip stacking, columnar strength, and added protection
- Molded-in, tongue-in-groove gasketed parting lines for splash resistance and tight seals, even after impact
- Patented molded-in metal inserts for catch and hinge attachment points, which provide strength and spread loads to the container
- One-piece construction, molded from lightweight, high-impact polyethylene

## DIMENSIONS

Exterior (L×W×D): 18.75 x 18.88 x 9.43"

## MATERIALS

Body Material: RotoMolded Polyethylene Latch Material: Steel (Nickel-black Plated)

Weight: 12.60 lbs ( kg)