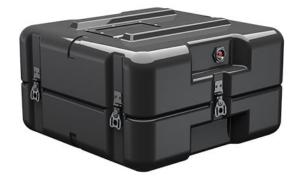

Trusted for over 40 years by the US Military, Single Lid Cases offer 20% more protective material in the edges and corners, where it is needed most, ensuring that valuable equipment is kept safe from any unforeseen elements. Available in several sizes, these cases are completely customizable with a wide range of bolt-on options like document holders, casters, humidity indicators and much more.

- Reinforced corners and edges for additional impact protection
- Recessed hardware for extra protection
- Positive anti-shear locks, which prevent lid separation after impact, and reduce stress on hardware
- Molded-in ribs and corrugations for secure, non-slip stacking, columnar strength, and added protection
- Molded-in, tongue-in-groove gasketed parting lines for splash resistance and tight seals, even after impact
- Patented molded-in metal inserts for catch and hinge attachment points, which provide strength and spread loads to the container
- One-piece construction, molded from lightweight, high-impact polyethylene