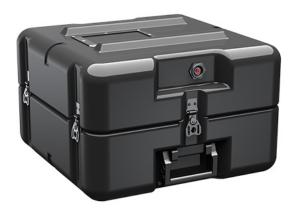

Trusted for over 40 years by the US Military, Single Lid Cases offer 20% more protective material in the edges and corners, where it is needed most, ensuring that valuable equipment is kept safe from any unforeseen elements. Available in several sizes, these cases are completely customizable with a wide range of bolt-on options like document holders, casters, humidity indicators and much more.

- Reinforced corners and edges for additional impact protection
- Recessed hardware for extra protection
- Positive anti-shear locks, which prevent lid separation after impact, and reduce stress on hardware
- Molded-in ribs and corrugations for secure, non-slip stacking, columnar strength, and added protection
- Molded-in, tongue-in-groove gasketed parting lines for splash resistance and tight seals, even after impact
- Patented molded-in metal inserts for catch and hinge attachment points, which provide strength and spread loads to the container
- One-piece construction, molded from lightweight, high-impact polyethylene

## **DIMENSIONS**

Exterior (L×W×D): 18.75 x 18.88 x 12.19"

## **MATERIALS**

Body Material: RotoMolded Polyethylene Latch Material: Steel (Nickel-black Plated)

## **WEIGHT**

Weight: 14.50 lbs ( kg)