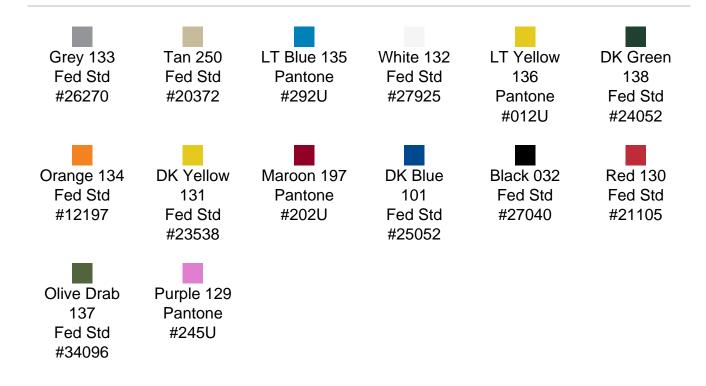

al impact protection
- Recessed hardware for extra protection
- Positive anti-shear locks, which prevent lid separation after impact, and reduce stress on hardware
- Molded-in ribs and corrugations for secure, non-slip stacking, columnar strength, and added protection
- Molded-in, tongue-in-groove gasketed parting lines for splash resistance and tight seals, even after impact
- Patented molded-in metal inserts for catch and hinge attachment points, which provide strength and spread loads to the container
- One-piece construction, molded from lightweight, high-impact polyethylene



## **DIMENSIONS**

Exterior (L×W×D): 18.75 x 18.88 x 12.19"

## **MATERIALS**

Body Material: RotoMolded Polyethylene Latch Material: Steel (Nickel-black Plated)

## PELICAN HARDIGG/ SINGLE-LID STANDARD COLORS



## **WEIGHT**

Weight: 14.50 lbs ( kg)