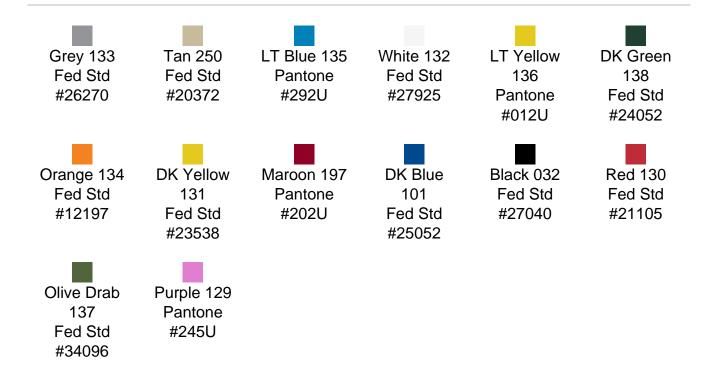

al impact protection
- Recessed hardware for extra protection
- Positive anti-shear locks, which prevent lid separation after impact, and reduce stress on hardware
- Molded-in ribs and corrugations for secure, non-slip stacking, columnar strength, and added protection
- Molded-in, tongue-in-groove gasketed parting lines for splash resistance and tight seals, even after impact
- Patented molded-in metal inserts for catch and hinge attachment points, which provide strength and spread loads to the container
- One-piece construction, molded from lightweight, high-impact polyethylene



## **DIMENSIONS**

Exterior (L×W×D): 18.75 x 18.88 x 15.43"

## **MATERIALS**

Body Material: RotoMolded Polyethylene
Latch Material: Steel (Nickel-black Plated)

## PELICAN HARDIGG/ SINGLE-LID STANDARD COLORS



## **WEIGHT**

Weight: 17.20 lbs ( kg)