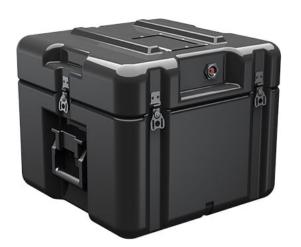

Trusted for over 40 years by the US Military, Single Lid Cases offer 20% more protective material in the edges and corners, where it is needed most, ensuring that valuable equipment is kept safe from any unforeseen elements. Available in several sizes, these cases are completely customizable with a wide range of bolt-on options like document holders, casters, humidity indicators and much more.

- Reinforced corners and edges for additional impact protection
- Recessed hardware for extra protection
- Positive anti-shear locks, which prevent lid separation after impact, and reduce stress on hardware
- Molded-in ribs and corrugations for secure, non-slip stacking, columnar strength, and added protection
- Molded-in, tongue-in-groove gasketed parting lines for splash resistance and tight seals, even after impact
- Patented molded-in metal inserts for catch and hinge attachment points, which provide strength and spread loads to the container
- One-piece construction, molded from lightweight, high-impact polyethylene

## **DIMENSIONS**

Exterior (L×W×D): 18.75 x 18.88 x 15.43"

## **MATERIALS**

Body Material: RotoMolded Polyethylene
Latch Material: Steel (Nickel-black Plated)

## **WEIGHT**

Weight: 17.20 lbs ( kg)