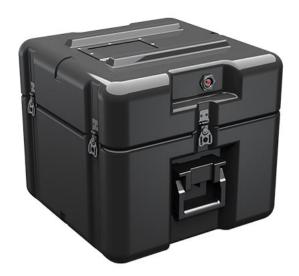

Trusted for over 40 years by the US Military, Single Lid Cases offer 20% more protective material in the edges and corners, where it is needed most, ensuring that valuable equipment is kept safe from any unforeseen elements. Available in several sizes, these cases are completely customizable with a wide range of bolt-on options like document holders, casters, humidity indicators and much more.

- Reinforced corners and edges for additional impact protection
- Recessed hardware for extra protection
- Positive anti-shear locks, which prevent lid separation after impact, and reduce stress on hardware
- Molded-in ribs and corrugations for secure, non-slip stacking, columnar strength, and added protection
- Molded-in, tongue-in-groove gasketed parting lines for splash resistance and tight seals, even after impact
- Patented molded-in metal inserts for catch and hinge attachment points, which provide strength and spread loads to the container
- One-piece construction, molded from lightweight, high-impact polyethylene

## **DIMENSIONS**

Exterior (L×W×D): 18.75 x 18.88 x 16.69"

## **MATERIALS**

Body Material: RotoMolded Polyethylene Latch Material: Steel (Nickel-black Plated)

## **WEIGHT**

Weight: 17.60 lbs ( kg)