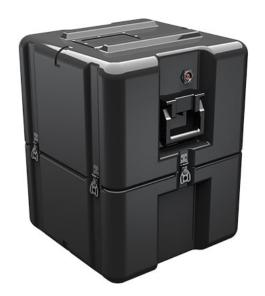

Trusted for over 40 years by the US Military, Single Lid Cases offer 20% more protective material in the edges and corners, where it is needed most, ensuring that valuable equipment is kept safe from any unforeseen elements. Available in several sizes, these cases are completely customizable with a wide range of bolt-on options like document holders, casters, humidity indicators and much more.

- Reinforced corners and edges for additional impact protection
- Recessed hardware for extra protection
- Positive anti-shear locks, which prevent lid separation after impact, and reduce stress on hardware
- Molded-in ribs and corrugations for secure, non-slip stacking, columnar strength, and added protection
- Molded-in, tongue-in-groove gasketed parting lines for splash resistance and tight seals, even after impact
- Patented molded-in metal inserts for catch and hinge attachment points, which provide strength and spread loads to the container
- One-piece construction, molded from lightweight, high-impact polyethylene

## **DIMENSIONS**

Exterior (L×W×D): 18.75 x 18.88 x 16.89"

## **MATERIALS**

Body Material: RotoMolded Polyethylene
Latch Material: Steel (Nickel-black Plated)

## **WEIGHT**

Weight: 17.90 lbs ( kg)