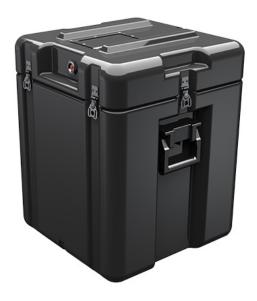

Trusted for over 40 years by the US Military, Single Lid Cases offer 20% more protective material in the edges and corners, where it is needed most, ensuring that valuable equipment is kept safe from any unforeseen elements. Available in several sizes, these cases are completely customizable with a wide range of bolt-on options like document holders, casters, humidity indicators and much more.

- Reinforced corners and edges for additional impact protection
- Recessed hardware for extra protection
- Positive anti-shear locks, which prevent lid separation after impact, and reduce stress on hardware
- Molded-in ribs and corrugations for secure, non-slip stacking, columnar strength, and added protection
- Molded-in, tongue-in-groove gasketed parting lines for splash resistance and tight seals, even after impact
- Patented molded-in metal inserts for catch and hinge attachment points, which provide strength and spread loads to the container
- One-piece construction, molded from lightweight, high-impact polyethylene

## DIMENSIONS

Exterior (L×W×D): 18.75 x 18.88 x 23.81"