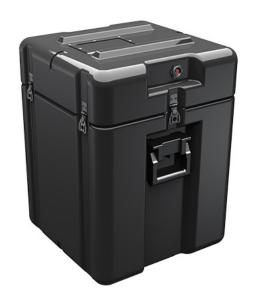

Trusted for over 40 years by the US Military, Single Lid Cases offer 20% more protective material in the edges and corners, where it is needed most, ensuring that valuable equipment is kept safe from any unforeseen elements. Available in several sizes, these cases are completely customizable with a wide range of bolt-on options like document holders, casters, humidity indicators and much more.

- Reinforced corners and edges for additional impact protection
- Recessed hardware for extra protection
- Positive anti-shear locks, which prevent lid separation after impact, and reduce stress on hardware
- Molded-in ribs and corrugations for secure, non-slip stacking, columnar strength, and added protection
- Molded-in, tongue-in-groove gasketed parting lines for splash resistance and tight seals, even after impact
- Patented molded-in metal inserts for catch and hinge attachment points, which provide strength and spread loads to the container
- One-piece construction, molded from lightweight, high-impact polyethylene

## **DIMENSIONS**

Exterior (L×W×D): 18.75 x 18.88 x 25.07"