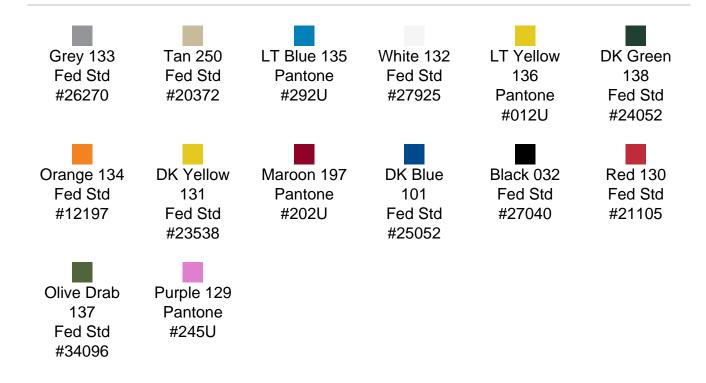

al impact protection
- Recessed hardware for extra protection
- Positive anti-shear locks, which prevent lid separation after impact, and reduce stress on hardware
- Molded-in ribs and corrugations for secure, non-slip stacking, columnar strength, and added protection
- Molded-in, tongue-in-groove gasketed parting lines for splash resistance and tight seals, even after impact
- Patented molded-in metal inserts for catch and hinge attachment points, which provide strength and spread loads to the container
- One-piece construction, molded from lightweight, high-impact polyethylene



## **DIMENSIONS**

Exterior (L×W×D): 18.75 x 18.88 x 25.07"

## **MATERIALS**

Body Material: RotoMolded Polyethylene Latch Material: Steel (Nickel-black Plated)

## PELICAN HARDIGG/ SINGLE-LID STANDARD COLORS



## **WEIGHT**

Weight: 22.00 lbs ( kg)