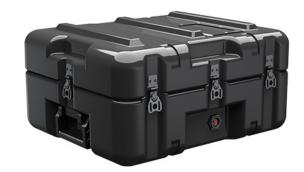

Trusted for over 40 years by the US Military, Single Lid Cases offer 20% more protective material in the edges and corners, where it is needed most, ensuring that valuable equipment is kept safe from any unforeseen elements. Available in several sizes, these cases are completely customizable with a wide range of bolt-on options like document holders, casters, humidity indicators and much more.

- Reinforced corners and edges for additional impact protection
- Recessed hardware for extra protection
- Positive anti-shear locks, which prevent lid separation after impact, and reduce stress on hardware
- Molded-in ribs and corrugations for secure, non-slip stacking, columnar strength, and added protection
- Molded-in, tongue-in-groove gasketed parting lines for splash resistance and tight seals, even after impact
- Patented molded-in metal inserts for catch and hinge attachment points, which provide strength and spread loads to the container
- One-piece construction, molded from lightweight, high-impact polyethylene

## **DIMENSIONS**

Exterior (L×W×D): 21.00 x 17.62 x 10.80"

## **MATERIALS**

Body Material: RotoMolded Polyethylene
Latch Material: Steel (Nickel-black Plated)

## **WEIGHT**

Weight: 14.40 lbs ( kg)