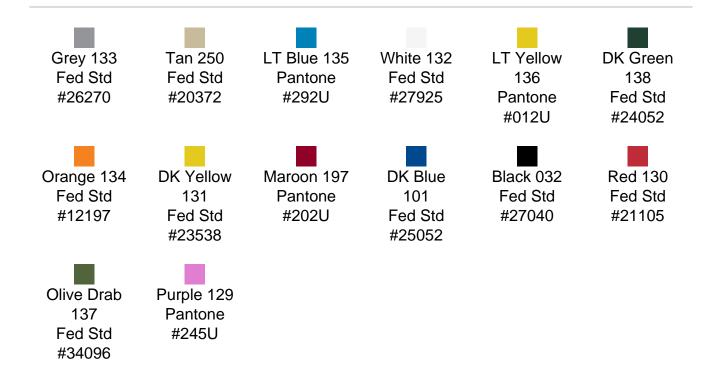

onal impact protection
- Recessed hardware for extra protection
- Positive anti-shear locks, which prevent lid separation after impact, and reduce stress on hardware
- Molded-in ribs and corrugations for secure, non-slip stacking, columnar strength, and added protection
- Molded-in, tongue-in-groove gasketed parting lines for splash resistance and tight seals, even after impact
- Patented molded-in metal inserts for catch and hinge attachment points, which provide strength and spread loads to the container
- One-piece construction, molded from lightweight, high-impact polyethylene

## **DIMENSIONS**

Exterior (L×W×D): 21.00 x 17.62 x 10.80"

## **MATERIALS**

Body Material: RotoMolded Polyethylene
Latch Material: Steel (Nickel-black Plated)

## PELICAN HARDIGG/ SINGLE-LID STANDARD COLORS



## **WEIGHT**

Weight: 14.40 lbs ( kg)