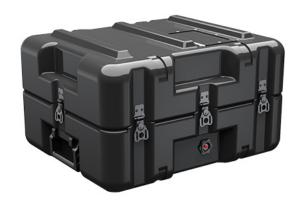

Trusted for over 40 years by the US Military, Single Lid Cases offer 20% more protective material in the edges and corners, where it is needed most, ensuring that valuable equipment is kept safe from any unforeseen elements. Available in several sizes, these cases are completely customizable with a wide range of bolt-on options like document holders, casters, humidity indicators and much more.

- Reinforced corners and edges for additional impact protection
- Recessed hardware for extra protection
- Positive anti-shear locks, which prevent lid separation after impact, and reduce stress on hardware
- Molded-in ribs and corrugations for secure, non-slip stacking, columnar strength, and added protection
- Molded-in, tongue-in-groove gasketed parting lines for splash resistance and tight seals, even after impact
- Patented molded-in metal inserts for catch and hinge attachment points, which provide strength and spread loads to the container
- One-piece construction, molded from lightweight, high-impact polyethylene

## **DIMENSIONS**

Exterior (L×W×D): 21.00 x 17.62 x 12.05"

## **MATERIALS**

Body Material: RotoMolded Polyethylene Latch Material: Steel (Nickel-black Plated)

## **WEIGHT**

Weight: 15.60 lbs ( kg)