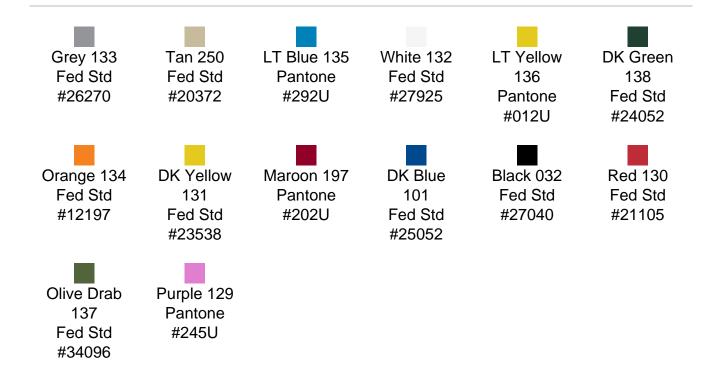

al impact protection
- Recessed hardware for extra protection
- Positive anti-shear locks, which prevent lid separation after impact, and reduce stress on hardware
- Molded-in ribs and corrugations for secure, non-slip stacking, columnar strength, and added protection
- Molded-in, tongue-in-groove gasketed parting lines for splash resistance and tight seals, even after impact
- Patented molded-in metal inserts for catch and hinge attachment points, which provide strength and spread loads to the container
- One-piece construction, molded from lightweight, high-impact polyethylene



## **DIMENSIONS**

Exterior (L×W×D): 21.00 x 17.62 x 12.05"

## **MATERIALS**

Body Material: RotoMolded Polyethylene Latch Material: Steel (Nickel-black Plated)

## PELICAN HARDIGG/ SINGLE-LID STANDARD COLORS



## **WEIGHT**

Weight: 15.60 lbs ( kg)