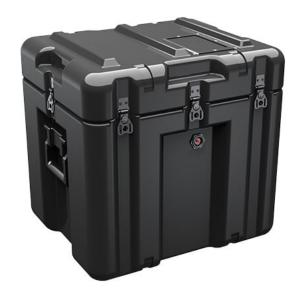

Trusted for over 40 years by the US Military, Single Lid Cases offer 20% more protective material in the edges and corners, where it is needed most, ensuring that valuable equipment is kept safe from any unforeseen elements. Available in several sizes, these cases are completely customizable with a wide range of bolt-on options like document holders, casters, humidity indicators and much more.

- Reinforced corners and edges for additional impact protection
- Recessed hardware for extra protection
- Positive anti-shear locks, which prevent lid separation after impact, and reduce stress on hardware
- Molded-in ribs and corrugations for secure, non-slip stacking, columnar strength, and added protection
- Molded-in, tongue-in-groove gasketed parting lines for splash resistance and tight seals, even after impact
- Patented molded-in metal inserts for catch and hinge attachment points, which provide strength and spread loads to the container
- One-piece construction, molded from lightweight, high-impact polyethylene

## **DIMENSIONS**

Exterior (L×W×D): 21.00 x 17.62 x 20.55"

## **MATERIALS**

Body Material: RotoMolded Polyethylene Latch Material: Steel (Nickel-black Plated)

## **WEIGHT**

Weight: 19.30 lbs ( kg)