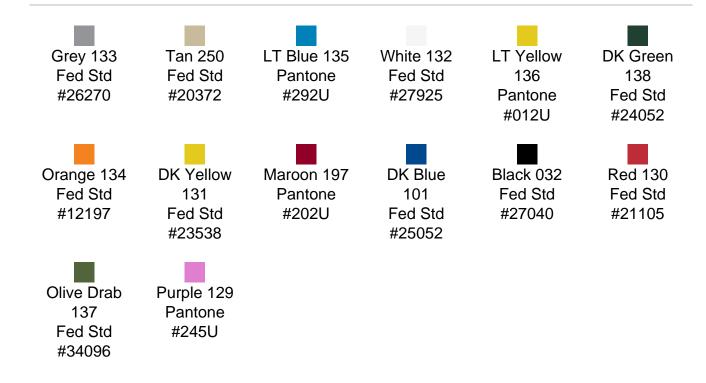

al impact protection
- Recessed hardware for extra protection
- Positive anti-shear locks, which prevent lid separation after impact, and reduce stress on hardware
- Molded-in ribs and corrugations for secure, non-slip stacking, columnar strength, and added protection
- Molded-in, tongue-in-groove gasketed parting lines for splash resistance and tight seals, even after impact
- Patented molded-in metal inserts for catch and hinge attachment points, which provide strength and spread loads to the container
- One-piece construction, molded from lightweight, high-impact polyethylene



## **DIMENSIONS**

Exterior (L×W×D): 21.00 x 17.62 x 20.55"

## **MATERIALS**

Body Material: RotoMolded Polyethylene Latch Material: Steel (Nickel-black Plated)

## PELICAN HARDIGG/ SINGLE-LID STANDARD COLORS



## **WEIGHT**

Weight: 19.30 lbs ( kg)