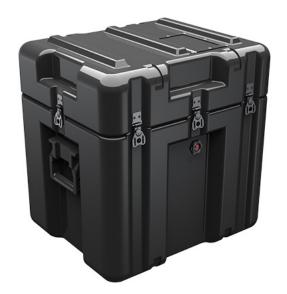

Trusted for over 40 years by the US Military, Single Lid Cases offer 20% more protective material in the edges and corners, where it is needed most, ensuring that valuable equipment is kept safe from any unforeseen elements. Available in several sizes, these cases are completely customizable with a wide range of bolt-on options like document holders, casters, humidity indicators and much more.

- Reinforced corners and edges for additional impact protection
- Recessed hardware for extra protection
- Positive anti-shear locks, which prevent lid separation after impact, and reduce stress on hardware
- Molded-in ribs and corrugations for secure, non-slip stacking, columnar strength, and added protection
- Molded-in, tongue-in-groove gasketed parting lines for splash resistance and tight seals, even after impact
- Patented molded-in metal inserts for catch and hinge attachment points, which provide strength and spread loads to the container
- One-piece construction, molded from lightweight, high-impact polyethylene

## **DIMENSIONS**

Exterior (L×W×D): 21.00 x 17.62 x 21.82"

## **MATERIALS**

Body Material: RotoMolded Polyethylene Latch Material: Steel (Nickel-black Plated)

## **WEIGHT**

Weight: 20.50 lbs ( kg)