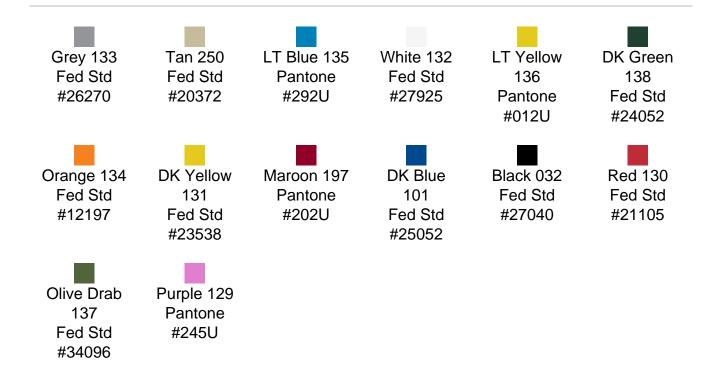

al impact protection
- Recessed hardware for extra protection
- Positive anti-shear locks, which prevent lid separation after impact, and reduce stress on hardware
- Molded-in ribs and corrugations for secure, non-slip stacking, columnar strength, and added protection
- Molded-in, tongue-in-groove gasketed parting lines for splash resistance and tight seals, even after impact
- Patented molded-in metal inserts for catch and hinge attachment points, which provide strength and spread loads to the container
- One-piece construction, molded from lightweight, high-impact polyethylene



## **DIMENSIONS**

Exterior (L×W×D): 21.00 x 17.62 x 21.82"

## **MATERIALS**

Body Material: RotoMolded Polyethylene Latch Material: Steel (Nickel-black Plated)

## PELICAN HARDIGG/ SINGLE-LID STANDARD COLORS



## **WEIGHT**

Weight: 20.50 lbs ( kg)