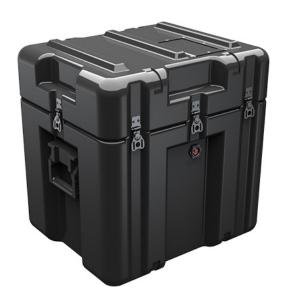

Trusted for over 40 years by the US Military, Single Lid Cases offer 20% more protective material in the edges and corners, where it is needed most, ensuring that valuable equipment is kept safe from any unforeseen elements. Available in several sizes, these cases are completely customizable with a wide range of bolt-on options like document holders, casters, humidity indicators and much more.

- Reinforced corners and edges for additional impact protection
- Recessed hardware for extra protection
- Positive anti-shear locks, which prevent lid separation after impact, and reduce stress on hardware
- Molded-in ribs and corrugations for secure, non-slip stacking, columnar strength, and added protection
- Molded-in, tongue-in-groove gasketed parting lines for splash resistance and tight seals, even after impact
- Patented molded-in metal inserts for catch and hinge attachment points, which provide strength and spread loads to the container
- One-piece construction, molded from lightweight, high-impact polyethylene

## **DIMENSIONS**

Exterior (L×W×D): 21.00 x 17.62 x 27.80"

## **MATERIALS**

Body Material: RotoMolded Polyethylene Latch Material: Steel (Nickel-black Plated)

## **WEIGHT**

Weight: 23.40 lbs ( kg)