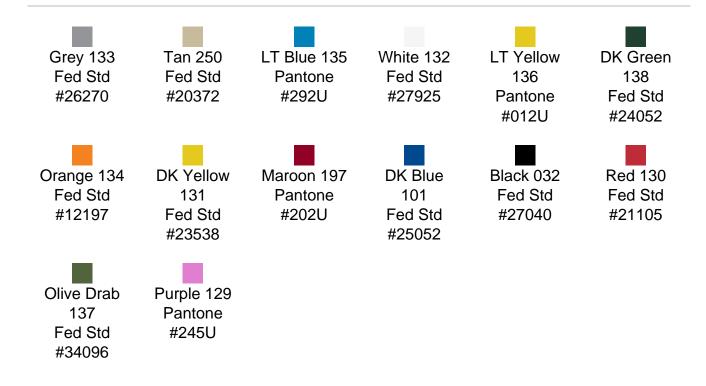

al impact protection
- Recessed hardware for extra protection
- Positive anti-shear locks, which prevent lid separation after impact, and reduce stress on hardware
- Molded-in ribs and corrugations for secure, non-slip stacking, columnar strength, and added protection
- Molded-in, tongue-in-groove gasketed parting lines for splash resistance and tight seals, even after impact
- Patented molded-in metal inserts for catch and hinge attachment points, which provide strength and spread loads to the container
- One-piece construction, molded from lightweight, high-impact polyethylene



## **DIMENSIONS**

Exterior (L×W×D): 21.00 x 17.62 x 29.07"

## **MATERIALS**

Body Material: RotoMolded Polyethylene Latch Material: Steel (Nickel-black Plated)

## PELICAN HARDIGG/ SINGLE-LID STANDARD COLORS



## **WEIGHT**

Weight: 24.60 lbs ( kg)