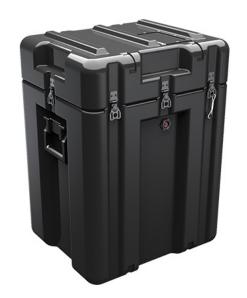

Trusted for over 40 years by the US Military, Single Lid Cases offer 20% more protective material in the edges and corners, where it is needed most, ensuring that valuable equipment is kept safe from any unforeseen elements. Available in several sizes, these cases are completely customizable with a wide range of bolt-on options like document holders, casters, humidity indicators and much more.

- Reinforced corners and edges for additional impact protection
- Recessed hardware for extra protection
- Positive anti-shear locks, which prevent lid separation after impact, and reduce stress on hardware
- Molded-in ribs and corrugations for secure, non-slip stacking, columnar strength, and added protection
- Molded-in, tongue-in-groove gasketed parting lines for splash resistance and tight seals, even after impact
- Patented molded-in metal inserts for catch and hinge attachment points, which provide strength and spread loads to the container
- One-piece construction, molded from lightweight, high-impact polyethylene

## **DIMENSIONS**

Exterior (L×W×D): 21.00 x 17.62 x 29.07"

## **MATERIALS**

Body Material: RotoMolded Polyethylene Latch Material: Steel (Nickel-black Plated)

## **WEIGHT**

Weight: 24.60 lbs ( kg)