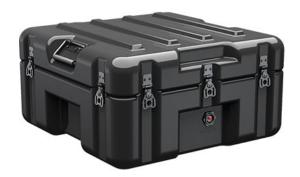

Trusted for over 40 years by the US Military, Single Lid Cases offer 20% more protective material in the edges and corners, where it is needed most, ensuring that valuable equipment is kept safe from any unforeseen elements. Available in several sizes, these cases are completely customizable with a wide range of bolt-on options like document holders, casters, humidity indicators and much more.

- Reinforced corners and edges for additional impact protection
- Recessed hardware for extra protection
- Positive anti-shear locks, which prevent lid separation after impact, and reduce stress on hardware
- Molded-in ribs and corrugations for secure, non-slip stacking, columnar strength, and added protection
- Molded-in, tongue-in-groove gasketed parting lines for splash resistance and tight seals, even after impact
- Patented molded-in metal inserts for catch and hinge attachment points, which provide strength and spread loads to the container
- One-piece construction, molded from lightweight, high-impact polyethylene

## DIMENSIONS

Exterior (L×W×D): 20.93 x 20.93 x 11.25"

## MATERIALS

Body Material: RotoMolded Polyethylene Latch Material: Steel (Nickel-black Plated)

Weight: 16.50 lbs ( kg)