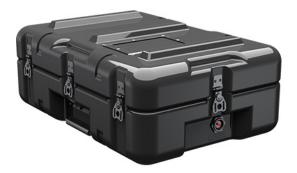

Trusted for over 40 years by the US Military, Single Lid Cases offer 20% more protective material in the edges and corners, where it is needed most, ensuring that valuable equipment is kept safe from any unforeseen elements. Available in several sizes, these cases are completely customizable with a wide range of bolt-on options like document holders, casters, humidity indicators and much more.

- Reinforced corners and edges for additional impact protection
- Recessed hardware for extra protection
- Positive anti-shear locks, which prevent lid separation after impact, and reduce stress on hardware
- Molded-in ribs and corrugations for secure, non-slip stacking, columnar strength, and added protection
- Molded-in, tongue-in-groove gasketed parting lines for splash resistance and tight seals, even after impact
- Patented molded-in metal inserts for catch and hinge attachment points, which provide strength and spread loads to the container
- One-piece construction, molded from lightweight, high-impact polyethylene