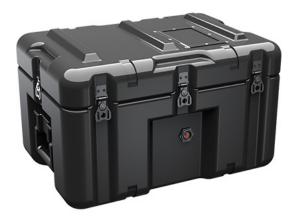

Trusted for over 40 years by the US Military, Single Lid Cases offer 20% more protective material in the edges and corners, where it is needed most, ensuring that valuable equipment is kept safe from any unforeseen elements. Available in several sizes, these cases are completely customizable with a wide range of bolt-on options like document holders, casters, humidity indicators and much more.

- Reinforced corners and edges for additional impact protection
- Recessed hardware for extra protection
- Positive anti-shear locks, which prevent lid separation after impact, and reduce stress on hardware
- Molded-in ribs and corrugations for secure, non-slip stacking, columnar strength, and added protection
- Molded-in, tongue-in-groove gasketed parting lines for splash resistance and tight seals, even after impact
- Patented molded-in metal inserts for catch and hinge attachment points, which provide strength and spread loads to the container
- One-piece construction, molded from lightweight, high-impact polyethylene

## **DIMENSIONS**

Exterior (L×W×D): 22.87 x 16.00 x 13.94"

## **MATERIALS**

Body Material: RotoMolded Polyethylene
Latch Material: Steel (Nickel-black Plated)

## **WEIGHT**

Weight: 16.80 lbs ( kg)