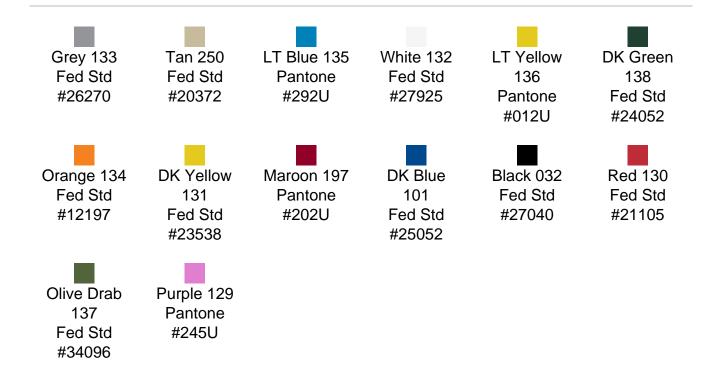

al impact protection
- Recessed hardware for extra protection
- Positive anti-shear locks, which prevent lid separation after impact, and reduce stress on hardware
- Molded-in ribs and corrugations for secure, non-slip stacking, columnar strength, and added protection
- Molded-in, tongue-in-groove gasketed parting lines for splash resistance and tight seals, even after impact
- Patented molded-in metal inserts for catch and hinge attachment points, which provide strength and spread loads to the container
- One-piece construction, molded from lightweight, high-impact polyethylene



## **DIMENSIONS**

Exterior (L×W×D): 22.87 x 16.00 x 13.94"

## **MATERIALS**

Body Material: RotoMolded Polyethylene
Latch Material: Steel (Nickel-black Plated)

## PELICAN HARDIGG/ SINGLE-LID STANDARD COLORS



## **WEIGHT**

Weight: 16.80 lbs ( kg)