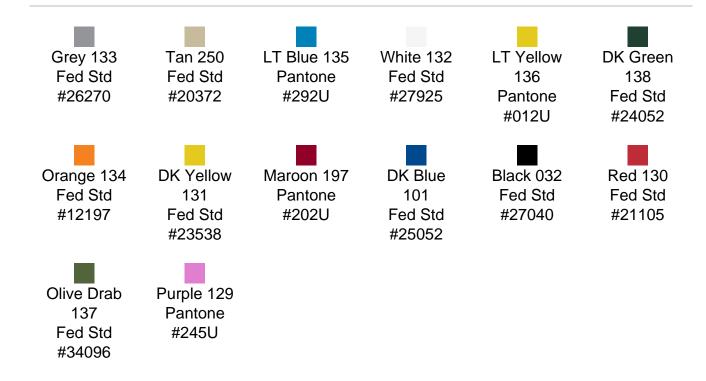

ional impact protection
- Recessed hardware for extra protection
- Positive anti-shear locks, which prevent lid separation after impact, and reduce stress on hardware
- Molded-in ribs and corrugations for secure, non-slip stacking, columnar strength, and added protection
- Molded-in, tongue-in-groove gasketed parting lines for splash resistance and tight seals, even after impact
- Patented molded-in metal inserts for catch and hinge attachment points, which provide strength and spread loads to the container
- One-piece construction, molded from lightweight, high-impact polyethylene

## **DIMENSIONS**

Exterior (L×W×D): 22.75 x 18.62 x 9.49"

## **MATERIALS**

Body Material: RotoMolded Polyethylene
Latch Material: Steel (Nickel-black Plated)

## PELICAN HARDIGG/ SINGLE-LID STANDARD COLORS



## **WEIGHT**

Weight: 16.50 lbs ( kg)