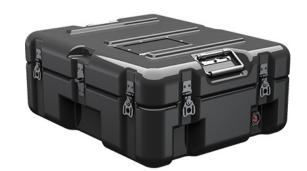

Trusted for over 40 years by the US Military, Single Lid Cases offer 20% more protective material in the edges and corners, where it is needed most, ensuring that valuable equipment is kept safe from any unforeseen elements. Available in several sizes, these cases are completely customizable with a wide range of bolt-on options like document holders, casters, humidity indicators and much more.

- Reinforced corners and edges for additional impact protection
- Recessed hardware for extra protection
- Positive anti-shear locks, which prevent lid separation after impact, and reduce stress on hardware
- Molded-in ribs and corrugations for secure, non-slip stacking, columnar strength, and added protection
- Molded-in, tongue-in-groove gasketed parting lines for splash resistance and tight seals, even after impact
- Patented molded-in metal inserts for catch and hinge attachment points, which provide strength and spread loads to the container
- One-piece construction, molded from lightweight, high-impact polyethylene

## **DIMENSIONS**

Exterior (L×W×D): 22.75 x 18.62 x 9.49"

## **MATERIALS**

Body Material: RotoMolded Polyethylene
Latch Material: Steel (Nickel-black Plated)

## **WEIGHT**

Weight: 16.50 lbs ( kg)