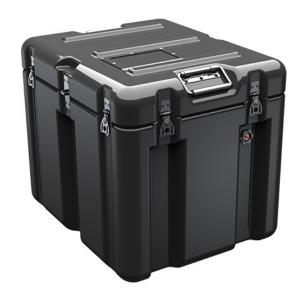

Trusted for over 40 years by the US Military, Single Lid Cases offer 20% more protective material in the edges and corners, where it is needed most, ensuring that valuable equipment is kept safe from any unforeseen elements. Available in several sizes, these cases are completely customizable with a wide range of bolt-on options like document holders, casters, humidity indicators and much more.

- Reinforced corners and edges for additional impact protection
- Recessed hardware for extra protection
- Positive anti-shear locks, which prevent lid separation after impact, and reduce stress on hardware
- Molded-in ribs and corrugations for secure, non-slip stacking, columnar strength, and added protection
- Molded-in, tongue-in-groove gasketed parting lines for splash resistance and tight seals, even after impact
- Patented molded-in metal inserts for catch and hinge attachment points, which provide strength and spread loads to the container
- One-piece construction, molded from lightweight, high-impact polyethylene