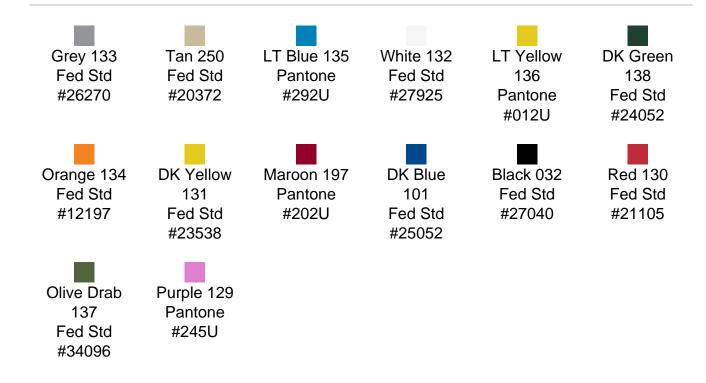

al impact protection
- Recessed hardware for extra protection
- Positive anti-shear locks, which prevent lid separation after impact, and reduce stress on hardware
- Molded-in ribs and corrugations for secure, non-slip stacking, columnar strength, and added protection
- Molded-in, tongue-in-groove gasketed parting lines for splash resistance and tight seals, even after impact
- Patented molded-in metal inserts for catch and hinge attachment points, which provide strength and spread loads to the container
- One-piece construction, molded from lightweight, high-impact polyethylene



## **DIMENSIONS**

Exterior (L×W×D): 22.75 x 18.62 x 19.64"

## **MATERIALS**

Body Material: RotoMolded Polyethylene Latch Material: Steel (Nickel-black Plated)

## PELICAN HARDIGG/ SINGLE-LID STANDARD COLORS



## **WEIGHT**

Weight: 24.10 lbs (kg)