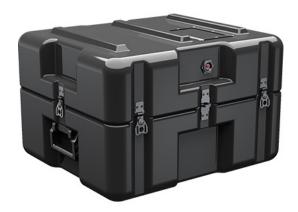

Trusted for over 40 years by the US Military, Single Lid Cases offer 20% more protective material in the edges and corners, where it is needed most, ensuring that valuable equipment is kept safe from any unforeseen elements. Available in several sizes, these cases are completely customizable with a wide range of bolt-on options like document holders, casters, humidity indicators and much more.

- Reinforced corners and edges for additional impact protection
- Recessed hardware for extra protection
- Positive anti-shear locks, which prevent lid separation after impact, and reduce stress on hardware
- Molded-in ribs and corrugations for secure, non-slip stacking, columnar strength, and added protection
- Molded-in, tongue-in-groove gasketed parting lines for splash resistance and tight seals, even after impact
- Patented molded-in metal inserts for catch and hinge attachment points, which provide strength and spread loads to the container
- One-piece construction, molded from lightweight, high-impact polyethylene