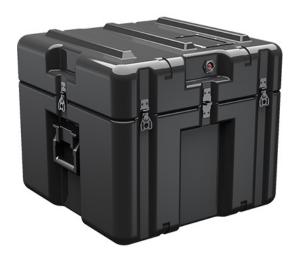

Trusted for over 40 years by the US Military, Single Lid Cases offer 20% more protective material in the edges and corners, where it is needed most, ensuring that valuable equipment is kept safe from any unforeseen elements. Available in several sizes, these cases are completely customizable with a wide range of bolt-on options like document holders, casters, humidity indicators and much more.

- Reinforced corners and edges for additional impact protection
- Recessed hardware for extra protection
- Positive anti-shear locks, which prevent lid separation after impact, and reduce stress on hardware
- Molded-in ribs and corrugations for secure, non-slip stacking, columnar strength, and added protection
- Molded-in, tongue-in-groove gasketed parting lines for splash resistance and tight seals, even after impact
- Patented molded-in metal inserts for catch and hinge attachment points, which provide strength and spread loads to the container
- One-piece construction, molded from lightweight, high-impact polyethylene

## **DIMENSIONS**

Exterior (L×W×D): 22.87 x 22.87 x 19.80"

## **MATERIALS**

Body Material: RotoMolded Polyethylene Latch Material: Steel (Nickel-black Plated)

## **WEIGHT**

Weight: 25.70 lbs ( kg)