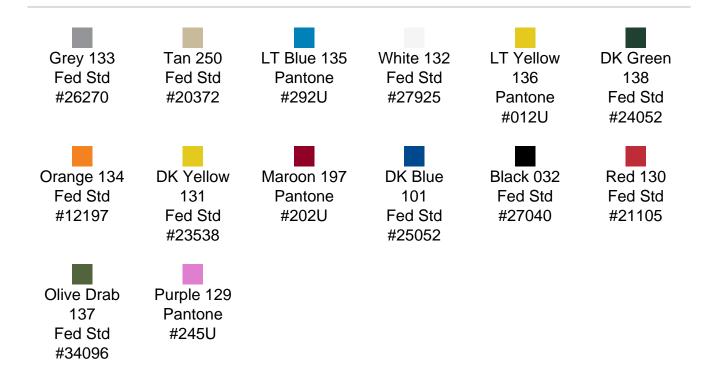

al impact protection
- Recessed hardware for extra protection
- Positive anti-shear locks, which prevent lid separation after impact, and reduce stress on hardware
- Molded-in ribs and corrugations for secure, non-slip stacking, columnar strength, and added protection
- Molded-in, tongue-in-groove gasketed parting lines for splash resistance and tight seals, even after impact
- Patented molded-in metal inserts for catch and hinge attachment points, which provide strength and spread loads to the container
- One-piece construction, molded from lightweight, high-impact polyethylene



## **DIMENSIONS**

Exterior (L×W×D): 22.87 x 22.87 x 19.80"

## **MATERIALS**

Body Material: RotoMolded Polyethylene Latch Material: Steel (Nickel-black Plated)

## PELICAN HARDIGG/ SINGLE-LID STANDARD COLORS



## **WEIGHT**

Weight: 25.70 lbs ( kg)