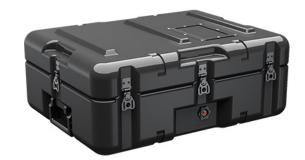

Trusted for over 40 years by the US Military, Single Lid Cases offer 20% more protective material in the edges and corners, where it is needed most, ensuring that valuable equipment is kept safe from any unforeseen elements. Available in several sizes, these cases are completely customizable with a wide range of bolt-on options like document holders, casters, humidity indicators and much more.

- Reinforced corners and edges for additional impact protection
- Recessed hardware for extra protection
- Positive anti-shear locks, which prevent lid separation after impact, and reduce stress on hardware
- Molded-in ribs and corrugations for secure, non-slip stacking, columnar strength, and added protection
- Molded-in, tongue-in-groove gasketed parting lines for splash resistance and tight seals, even after impact
- Patented molded-in metal inserts for catch and hinge attachment points, which provide strength and spread loads to the container
- One-piece construction, molded from lightweight, high-impact polyethylene