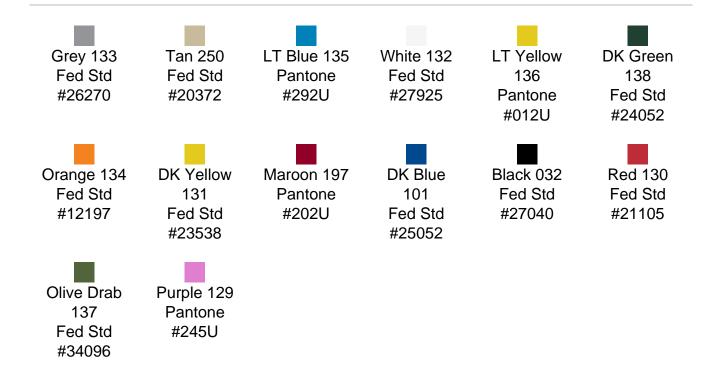

onal impact protection
- Recessed hardware for extra protection
- Positive anti-shear locks, which prevent lid separation after impact, and reduce stress on hardware
- Molded-in ribs and corrugations for secure, non-slip stacking, columnar strength, and added protection
- Molded-in, tongue-in-groove gasketed parting lines for splash resistance and tight seals, even after impact
- Patented molded-in metal inserts for catch and hinge attachment points, which provide strength and spread loads to the container
- One-piece construction, molded from lightweight, high-impact polyethylene

## **DIMENSIONS**

Exterior (L×W×D): 25.00 x 19.00 x 10.19"

## **MATERIALS**

Body Material: RotoMolded Polyethylene
Latch Material: Steel (Nickel-black Plated)

## PELICAN HARDIGG/ SINGLE-LID STANDARD COLORS



## **WEIGHT**

Weight: 17.50 lbs ( kg)