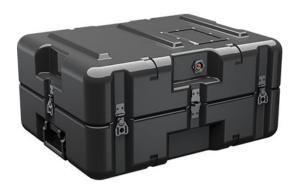

Trusted for over 40 years by the US Military, Single Lid Cases offer 20% more protective material in the edges and corners, where it is needed most, ensuring that valuable equipment is kept safe from any unforeseen elements. Available in several sizes, these cases are completely customizable with a wide range of bolt-on options like document holders, casters, humidity indicators and much more.

- Reinforced corners and edges for additional impact protection
- Recessed hardware for extra protection
- Positive anti-shear locks, which prevent lid separation after impact, and reduce stress on hardware
- Molded-in ribs and corrugations for secure, non-slip stacking, columnar strength, and added protection
- Molded-in, tongue-in-groove gasketed parting lines for splash resistance and tight seals, even after impact
- Patented molded-in metal inserts for catch and hinge attachment points, which provide strength and spread loads to the container
- One-piece construction, molded from lightweight, high-impact polyethylene

## DIMENSIONS

Exterior (L×W×D): 25.00 x 19.00 x 12.19"