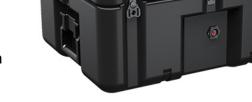

Trusted for over 40 years by the US Military, Single Lid Cases offer 20% more protective material in the edges and corners, where it is needed most, ensuring that valuable equipment is kept safe from any unforeseen elements. Available in several sizes, these cases are completely customizable with a wide range of bolt-on options like document holders, casters, humidity indicators and much more.

- Reinforced corners and edges for additional impact protection
- Recessed hardware for extra protection
- Positive anti-shear locks, which prevent lid separation after impact, and reduce stress on hardware
- Molded-in ribs and corrugations for secure, non-slip stacking, columnar strength, and added protection
- Molded-in, tongue-in-groove gasketed parting lines for splash resistance and tight seals, even after impact
- Patented molded-in metal inserts for catch and hinge attachment points, which provide strength and spread loads to the container
- One-piece construction, molded from lightweight, high-impact polyethylene