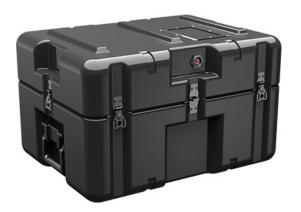

Trusted for over 40 years by the US Military, Single Lid Cases offer 20% more protective material in the edges and corners, where it is needed most, ensuring that valuable equipment is kept safe from any unforeseen elements. Available in several sizes, these cases are completely customizable with a wide range of bolt-on options like document holders, casters, humidity indicators and much more.

- Reinforced corners and edges for additional impact protection
- Recessed hardware for extra protection
- Positive anti-shear locks, which prevent lid separation after impact, and reduce stress on hardware
- Molded-in ribs and corrugations for secure, non-slip stacking, columnar strength, and added protection
- Molded-in, tongue-in-groove gasketed parting lines for splash resistance and tight seals, even after impact
- Patented molded-in metal inserts for catch and hinge attachment points, which provide strength and spread loads to the container
- One-piece construction, molded from lightweight, high-impact polyethylene