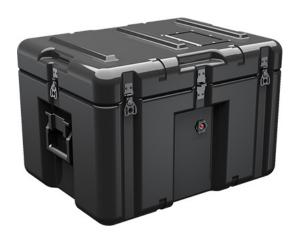

Trusted for over 40 years by the US Military, Single Lid Cases offer 20% more protective material in the edges and corners, where it is needed most, ensuring that valuable equipment is kept safe from any unforeseen elements. Available in several sizes, these cases are completely customizable with a wide range of bolt-on options like document holders, casters, humidity indicators and much more.

- Reinforced corners and edges for additional impact protection
- Recessed hardware for extra protection
- Positive anti-shear locks, which prevent lid separation after impact, and reduce stress on hardware
- Molded-in ribs and corrugations for secure, non-slip stacking, columnar strength, and added protection
- Molded-in, tongue-in-groove gasketed parting lines for splash resistance and tight seals, even after impact
- Patented molded-in metal inserts for catch and hinge attachment points, which provide strength and spread loads to the container
- One-piece construction, molded from lightweight, high-impact polyethylene

## **DIMENSIONS**

Exterior (L×W×D): 25.00 x 19.00 x 17.19"

## **MATERIALS**

Body Material: RotoMolded Polyethylene Latch Material: Steel (Nickel-black Plated)

## **WEIGHT**

Weight: 21.10 lbs ( kg)