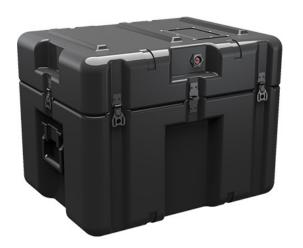

Trusted for over 40 years by the US Military, Single Lid Cases offer 20% more protective material in the edges and corners, where it is needed most, ensuring that valuable equipment is kept safe from any unforeseen elements. Available in several sizes, these cases are completely customizable with a wide range of bolt-on options like document holders, casters, humidity indicators and much more.

- Reinforced corners and edges for additional impact protection
- Recessed hardware for extra protection
- Positive anti-shear locks, which prevent lid separation after impact, and reduce stress on hardware
- Molded-in ribs and corrugations for secure, non-slip stacking, columnar strength, and added protection
- Molded-in, tongue-in-groove gasketed parting lines for splash resistance and tight seals, even after impact
- Patented molded-in metal inserts for catch and hinge attachment points, which provide strength and spread loads to the container
- One-piece construction, molded from lightweight, high-impact polyethylene

## **DIMENSIONS**

Exterior (L×W×D): 25.00 x 19.00 x 19.19"

## **MATERIALS**

Body Material: RotoMolded Polyethylene
Latch Material: Steel (Nickel-black Plated)

## **WEIGHT**

Weight: 22.10 lbs ( kg)