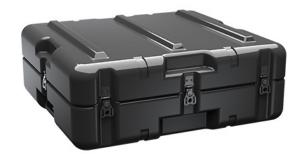

Trusted for over 40 years by the US Military, Single Lid Cases offer 20% more protective material in the edges and corners, where it is needed most, ensuring that valuable equipment is kept safe from any unforeseen elements. Available in several sizes, these cases are completely customizable with a wide range of bolt-on options like document holders, casters, humidity indicators and much more.

- Reinforced corners and edges for additional impact protection
- Recessed hardware for extra protection
- Positive anti-shear locks, which prevent lid separation after impact, and reduce stress on hardware
- Molded-in ribs and corrugations for secure, non-slip stacking, columnar strength, and added protection
- Molded-in, tongue-in-groove gasketed parting lines for splash resistance and tight seals, even after impact
- Patented molded-in metal inserts for catch and hinge attachment points, which provide strength and spread loads to the container
- One-piece construction, molded from lightweight, high-impact polyethylene

## **DIMENSIONS**

Exterior (L×W×D): 25.50 x 24.06 x 9.80"

## **MATERIALS**

Body Material: RotoMolded Polyethylene
Latch Material: Steel (Nickel-black Plated)

## **WEIGHT**

Weight: 22.40 lbs ( kg)