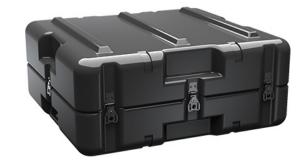

Trusted for over 40 years by the US Military, Single Lid Cases offer 20% more protective material in the edges and corners, where it is needed most, ensuring that valuable equipment is kept safe from any unforeseen elements. Available in several sizes, these cases are completely customizable with a wide range of bolt-on options like document holders, casters, humidity indicators and much more.

- Reinforced corners and edges for additional impact protection
- Recessed hardware for extra protection
- Positive anti-shear locks, which prevent lid separation after impact, and reduce stress on hardware
- Molded-in ribs and corrugations for secure, non-slip stacking, columnar strength, and added protection
- Molded-in, tongue-in-groove gasketed parting lines for splash resistance and tight seals, even after impact
- Patented molded-in metal inserts for catch and hinge attachment points, which provide strength and spread loads to the container
- One-piece construction, molded from lightweight, high-impact polyethylene

## **DIMENSIONS**

Exterior (L×W×D): 25.50 x 24.06 x 11.00"

## **MATERIALS**

Body Material: RotoMolded Polyethylene
Latch Material: Steel (Nickel-black Plated)

## **WEIGHT**

Weight: 23.30 lbs ( kg)