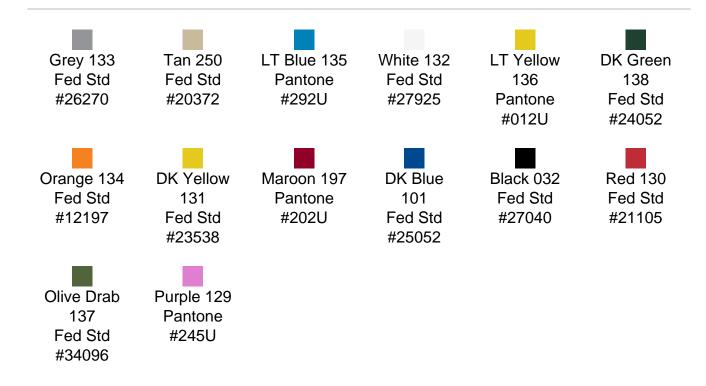

onal impact protection
- Recessed hardware for extra protection
- Positive anti-shear locks, which prevent lid separation after impact, and reduce stress on hardware
- Molded-in ribs and corrugations for secure, non-slip stacking, columnar strength, and added protection
- Molded-in, tongue-in-groove gasketed parting lines for splash resistance and tight seals, even after impact
- Patented molded-in metal inserts for catch and hinge attachment points, which provide strength and spread loads to the container
- One-piece construction, molded from lightweight, high-impact polyethylene

## **DIMENSIONS**

Exterior (L×W×D): 25.50 x 24.06 x 11.00"

## **MATERIALS**

Body Material: RotoMolded Polyethylene
Latch Material: Steel (Nickel-black Plated)

## PELICAN HARDIGG/ SINGLE-LID STANDARD COLORS



## **WEIGHT**

Weight: 23.30 lbs ( kg)