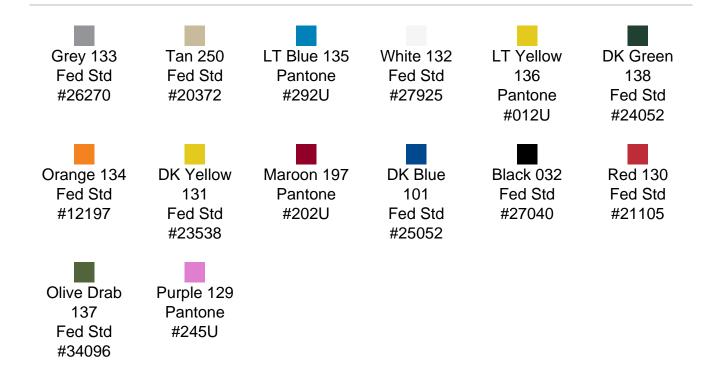

al impact protection
- Recessed hardware for extra protection
- Positive anti-shear locks, which prevent lid separation after impact, and reduce stress on hardware
- Molded-in ribs and corrugations for secure, non-slip stacking, columnar strength, and added protection
- Molded-in, tongue-in-groove gasketed parting lines for splash resistance and tight seals, even after impact
- Patented molded-in metal inserts for catch and hinge attachment points, which provide strength and spread loads to the container
- One-piece construction, molded from lightweight, high-impact polyethylene



## **DIMENSIONS**

Exterior (L×W×D): 25.50 x 24.06 x 25.31"

## **MATERIALS**

Body Material: RotoMolded Polyethylene
Latch Material: Steel (Nickel-black Plated)

## PELICAN HARDIGG/ SINGLE-LID STANDARD COLORS



## **WEIGHT**

Weight: 32.00 lbs ( kg)