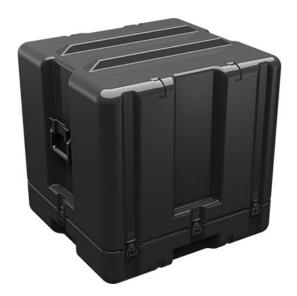

Trusted for over 40 years by the US Military, Single Lid Cases offer 20% more protective material in the edges and corners, where it is needed most, ensuring that valuable equipment is kept safe from any unforeseen elements. Available in several sizes, these cases are completely customizable with a wide range of bolt-on options like document holders, casters, humidity indicators and much more.

- Reinforced corners and edges for additional impact protection
- Recessed hardware for extra protection
- Positive anti-shear locks, which prevent lid separation after impact, and reduce stress on hardware
- Molded-in ribs and corrugations for secure, non-slip stacking, columnar strength, and added protection
- Molded-in, tongue-in-groove gasketed parting lines for splash resistance and tight seals, even after impact
- Patented molded-in metal inserts for catch and hinge attachment points, which provide strength and spread loads to the container
- One-piece construction, molded from lightweight, high-impact polyethylene

## **DIMENSIONS**

Exterior (L×W×D): 25.50 x 24.06 x 25.31"

## **MATERIALS**

Body Material: RotoMolded Polyethylene
Latch Material: Steel (Nickel-black Plated)

## **WEIGHT**

Weight: 32.00 lbs ( kg)